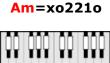

# LOVE SONG – 311 (Am)

### **GUITAR / KEYBOARD CHORDS:**





F=xx3211

#### Em=022000













## INTRO: Am G F Em X4

F Em Am G Whenever I'm alone with you Em Am G You make me feel like I am home again Am G F Em Whenever I'm alone with you Em Am G You make me feel like I am whole again

## **INSTRUMENTAL BRIDGE: Am G F Em X2**

Am G F Em Whenever I'm alone with you Am Em G You make me feel like I am young again Am G F Em Whenever I'm alone with you Am G Em E You make me feel like I am fun again

G С Am CHORUS: However far away, I will always love you G Am F С However long I stay, I will always love you F G Am С Whatever words I say, I will always love you F G I will always love you

Am F Em G Whenever I'm alone with you F Am Em G You make me feel like I am free again Am F. Em G Whenever I'm alone with you Am G F Em You make me feel like I a