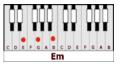

# LOVE SONG – 311 (Am)

### **GUITAR / KEYBOARD CHORDS:**





F=xx3211

#### Em=022000













## INTRO: Am G F Em X4

F Em Am G Whenever I'm alone with you Em Am G You make me feel like I am home again Am G F Em Whenever I'm alone with you Em Am G You make me feel like I am whole again

## **INSTRUMENTAL BRIDGE: Am G F Em X2**

Am G F Em Whenever I'm alone with you Am Em G You make me feel like I am young again Am G F Em Whenever I'm alone with you Am G Em E You make me feel like I am fun again

G С Am CHORUS: However far away, I will always love you G Am F С However long I stay, I will always love you F G Am С Whatever words I say, I will always love you F G I will always love you

Am F Em G Whenever I'm alone with you F Am Em G You make me feel like I am free again Am F. Em G Whenever I'm alone with you Am G F Em You make me feel like I am clean again

F. G Am С CHORUS: Howev