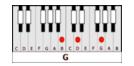

G С Am CHORUS: However far away, I will always love you G Am F С However long I stay, I will always love you F G Am С Whatever words I say, I will always love you F G I will always love you

Am F Em G Whenever I'm alone with you F Am Em G You make me feel like I am free again Am F. Em G Whenever I'm alone with you Am G F Em You make me feel like I am clean again

F. G Am С CHORUS: However far away, I will always love you Am G F. С However long I stay, I will always love you F . G Am С Whatever words I say, I will always love you Am (sustain and end) G F. I will always love you