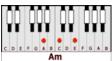

# LOVE SONG – 311 (Am)

### **GUITAR / KEYBOARD CHORDS:**





F=xx3211

#### Em=022000













## INTRO: Am G F Em X4

F Em Am G Whenever I'm alone with you Em Am G You make me feel like I am home again Am G F Em Whenever I'm alone with you Em Am G You make me feel like I am whole again

## **INSTRUMENTAL BRIDGE: Am G F Em X2**

Am G F Em Whenever I'm alone with you Am Em G You make me feel like I am young again Am G F Em Whenever I'm alone with you Am G Em E You make me feel like I am fun again

G С Am CHORUS: However far away, I will always love you G Am F С However long I stay, I will always love you F G Am С Whatever words I say, I will always love you F G I will always love you

Am F Em G Whenever I'm alone with you F Am Em G You make me feel like I am free again Am F. Em G Whenever I'm alone with you Am G F Em You make me feel like I am clean again

F. G Am С CHORUS: