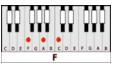

# LOVE SONG – 311 (Am)

### **GUITAR / KEYBOARD CHORDS:**





F=xx3211

#### Em=022000













## INTRO: Am G F Em X4

F Em Am G Whenever I'm alone with you Em Am G You make me feel like I am home again Am G F Em Whenever I'm alone with you Em Am G You make me feel like I am whole again

## **INSTRUMENTAL BRIDGE: Am G F Em X2**

Am G F Em Whenever I'm alone with you Am Em G You make me feel like I am young again Am G F Em Whenever I'm alone with you Am G Em E You make me feel like I am fun again

G С Am CHORUS: However far away, I will always love you G Am F С However long I stay, I will always love you F G Am С Whatever words I say, I will always love you F G I will always love you

Am F Em G Whenever I'm alone with you F Am Em G You make me feel like I am free again Am F. Em G Whenever I'm alone with you Am G F Em You make me feel like I am clean again

F. G Am С CHORUS: How